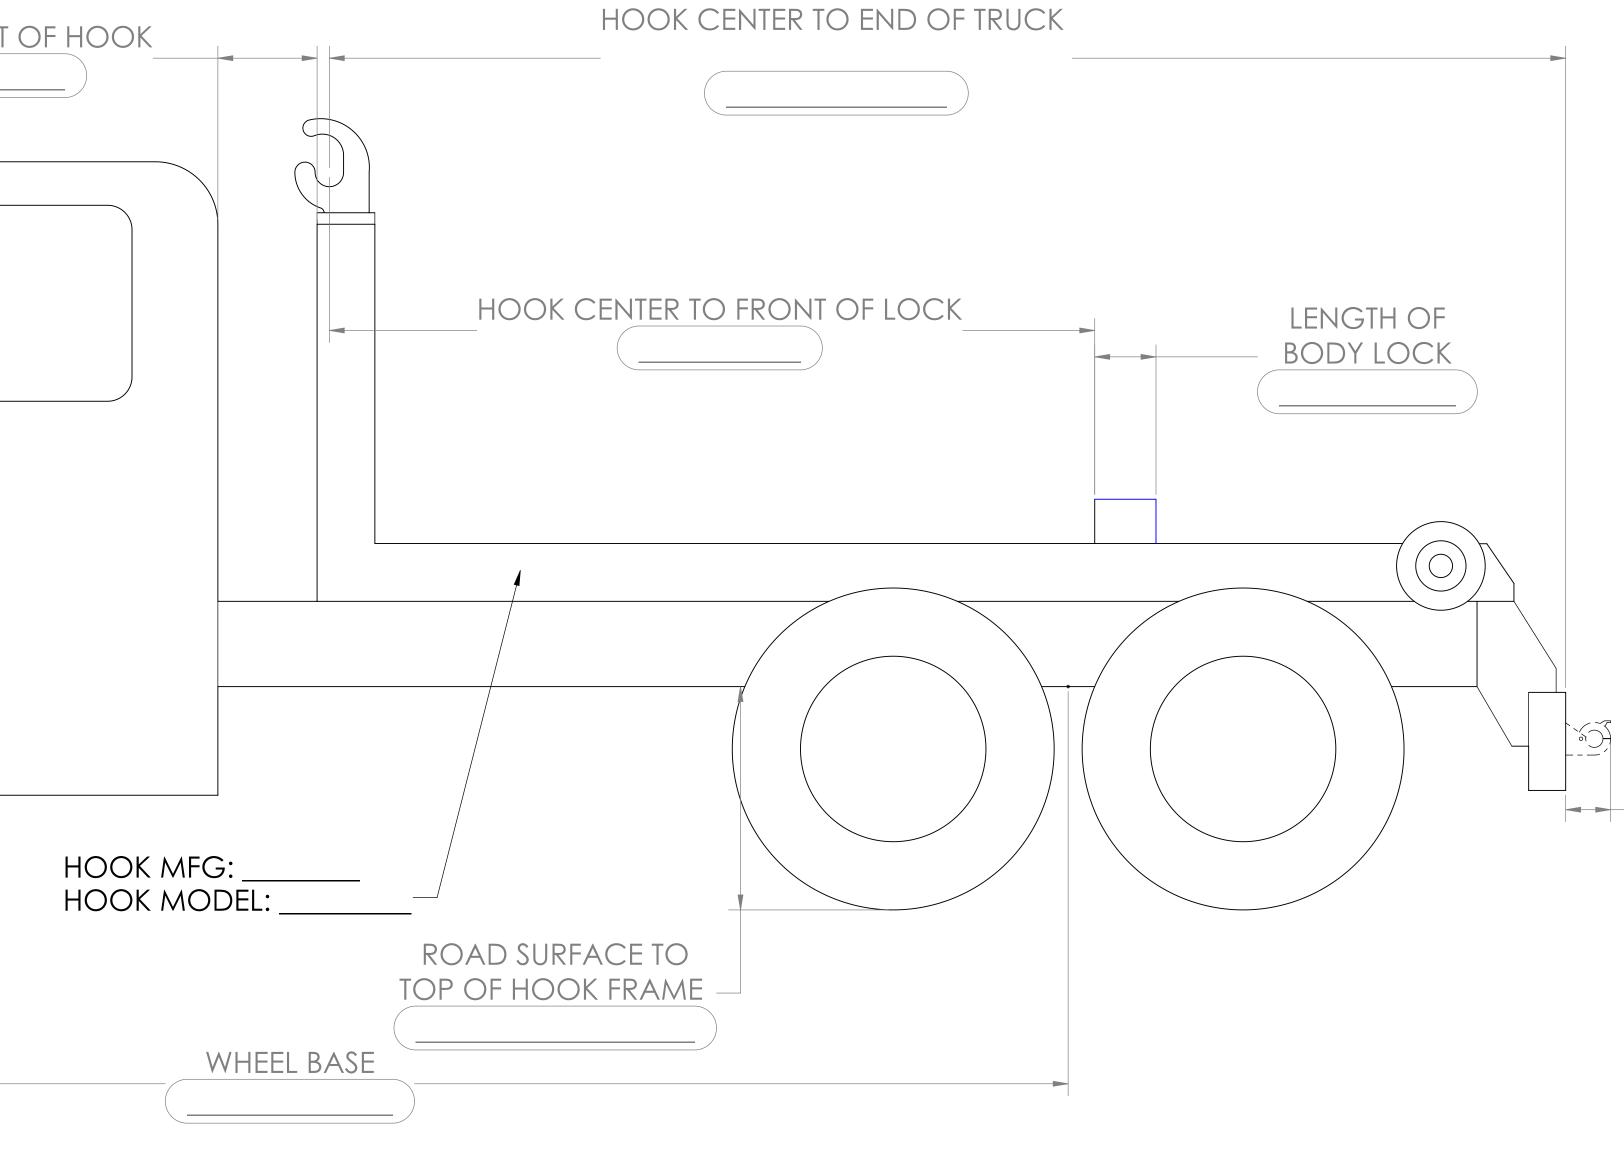

## NOTE: GIVE DETAIL OF ANY PROJECTIONS PAST THE REAR BUMPER

| REVISIONS |             |           |  |
|-----------|-------------|-----------|--|
| REV.      | DESCRIPTION | DATE      |  |
| B01       | RELEASED    | 1/15/2020 |  |