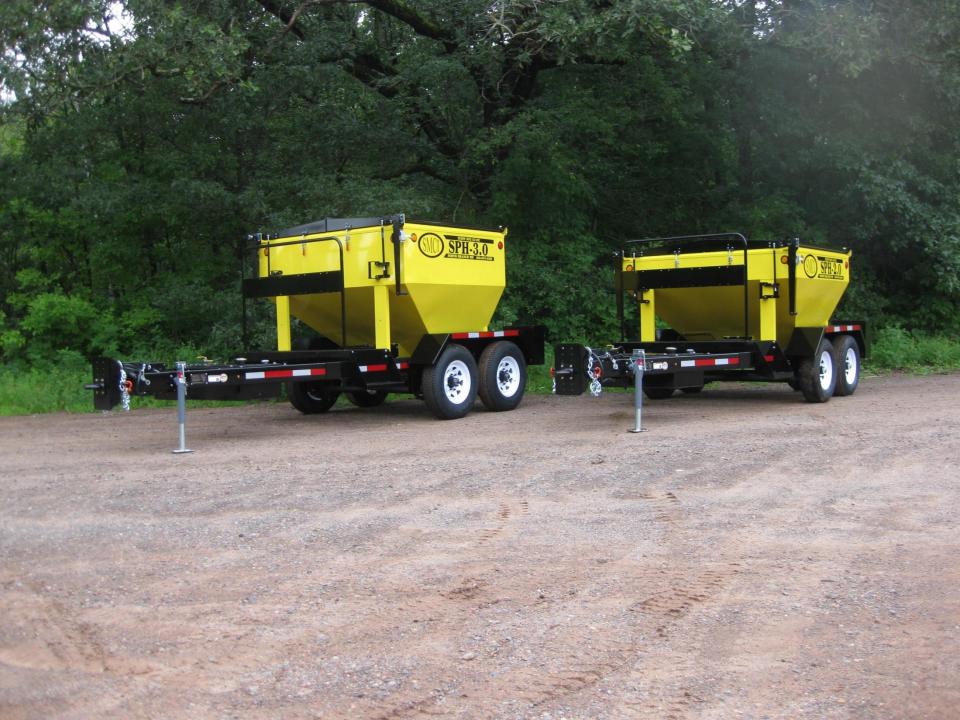

"Providing Road Maintenance Solutions for over 78 Years!!"

SPH ASPHALT HOT BOX
For Heating and Applying Hot Mix and
Cold Patch Materials for Pothole Repair

Available in 1.5Cy (2ton),2.0 Cy (3ton),

3.0 Cy (4ton)

LP Or Diesel Fired

Gas Shock Assisted Top Doors
LP or Diesel Heat
Triple Wall Construction

1/4" Stainless Steel Floor

Center Heated Baffle
Optional Tack Tank, Compactor Plate Carrier,
Platform, Overnight Heaters