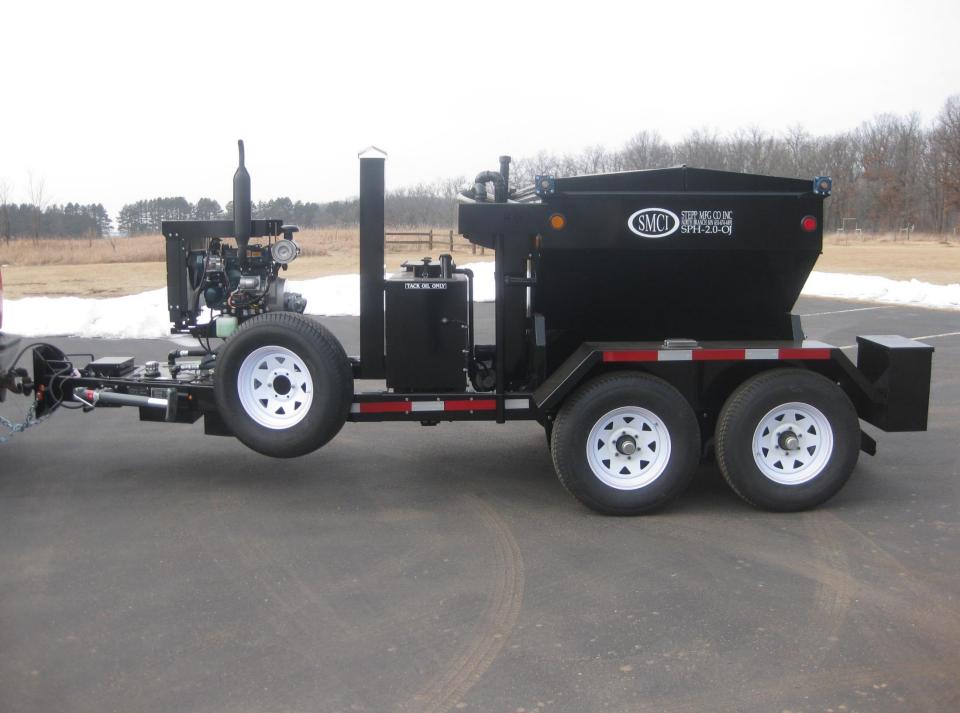

SPH-OJ OIL JACKETED, AUGER DISCHARGE
ASPHALT HOT BOX
For Heating and Applying Hot Mix and Cold
Patch Materials for Pothole Repair

Available in 2.0 Cy (3ton),
3.0 Cy (4ton)

Oil Jacketed-Diesel Fired-Auger Delivery

Hydraulic Top Doors
Optional Tack Tank, Compactor Plate Carrier