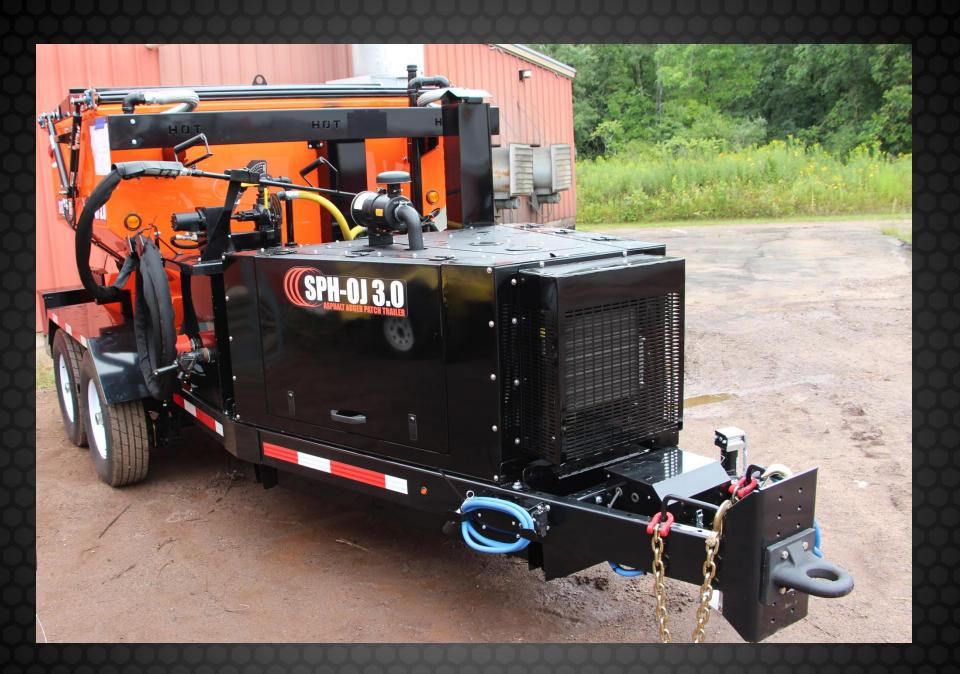

SPH-OJ OIL JACKETED, AUGER DISCHARGE
ASPHALT HOT BOX
For Heating and Applying Hot Mix and Cold
Patch Materials for Pothole Repair

Available in 2.0 Cy (3ton),
3.0 Cy (4ton)

Oil Jacketed-Diesel Fired-Auger Delivery

Hydraulic Top Doors
Optional Tack Tank, Compactor Plate Carrier