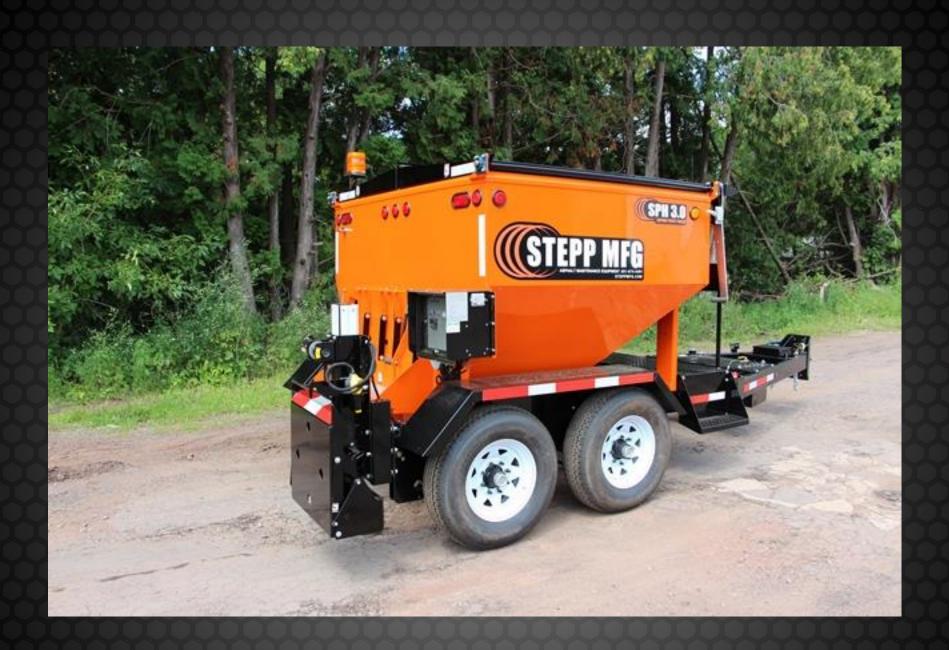

"Providing Road Maintenance Solutions for over 78 Years!!"

SPH ASPHALT HOT BOX
For Heating and Applying Hot Mix and
Cold Patch Materials for Pothole Repair

Available in 1.5Cy (2ton),2.0 Cy (3ton),

3.0 Cy (4ton)

LP Or Diesel Fired

Gas Shock Assisted Top Doors
LP or Diesel Heat
Triple Wall Construction

1/4" Stainless Steel Floor

Center Heated Baffle
Optional Tack Tank, Compactor Plate Carrier,
Platform, Overnight Heaters