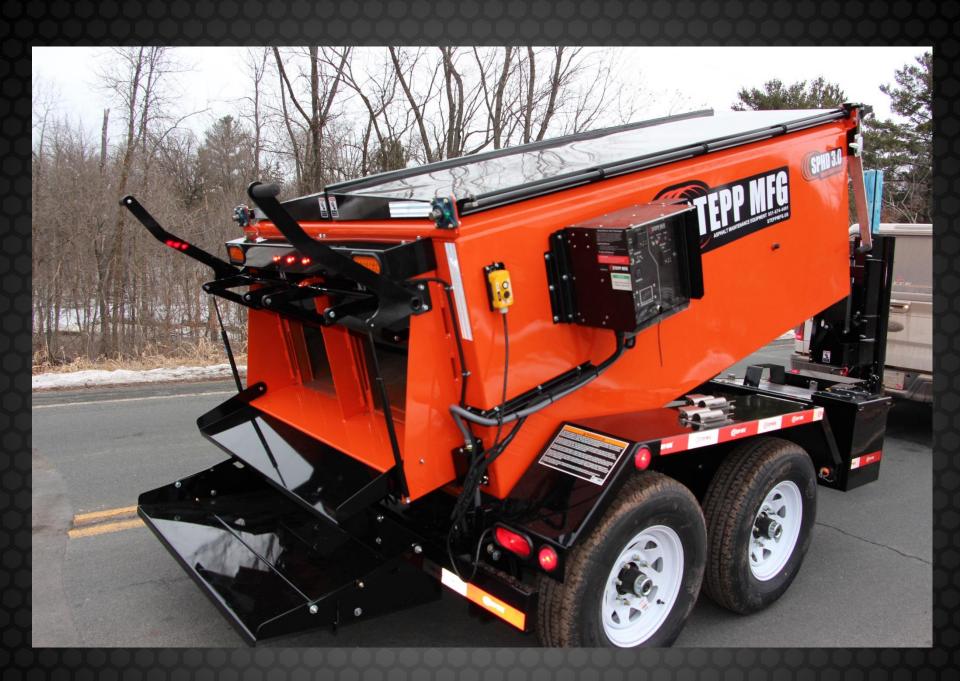

SPHD DUMP STYLE ASPHALT HOT BOX
For Heating and Applying Hot Mix and Cold
Patch Materials for Pothole Repair

Available in 2.0 Cy (3ton),
3.0 Cy (4ton)

Oil Jacketed-Diesel Fired-Dump Discharge

12,000# Scissor Hoist
Optional Tack Tank, Compactor Carrier