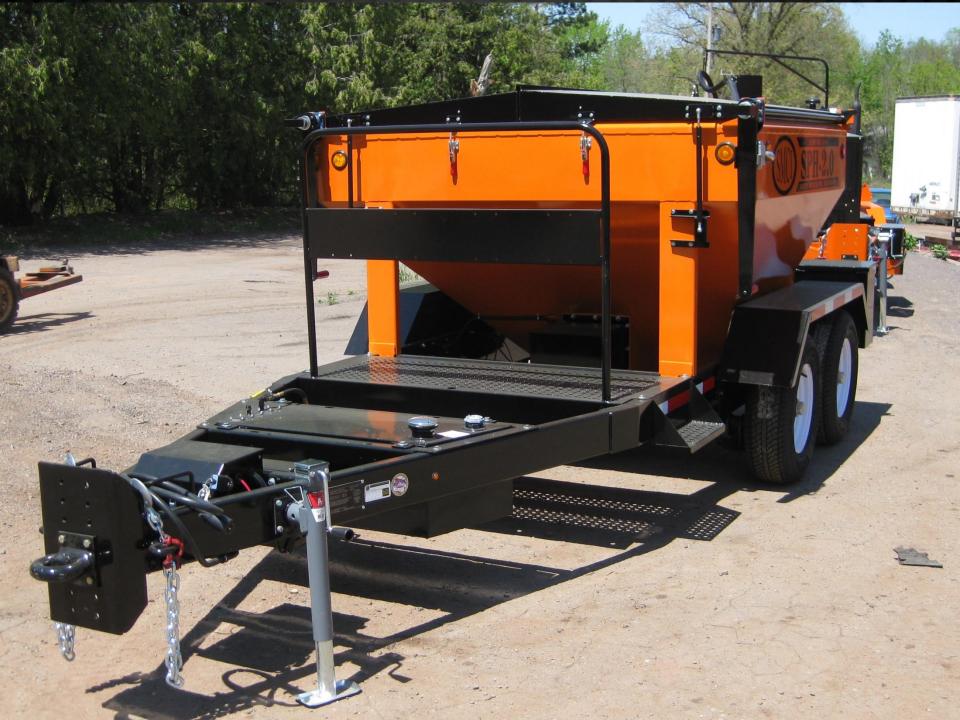

"Providing Road Maintenance Solutions for over 78 Years!!"

SPH ASPHALT HOT BOX
For Heating and Applying Hot Mix and
Cold Patch Materials for Pothole Repair

Available in 1.5Cy (2ton),2.0 Cy (3ton),

3.0 Cy (4ton)

LP Or Diesel Fired

Gas Shock Assisted Top Doors
LP or Diesel Heat
Triple Wall Construction

1/4" Stainless Steel Floor

Center Heated Baffle
Optional Tack Tank, Compactor Plate Carrier,
Platform, Overnight Heaters