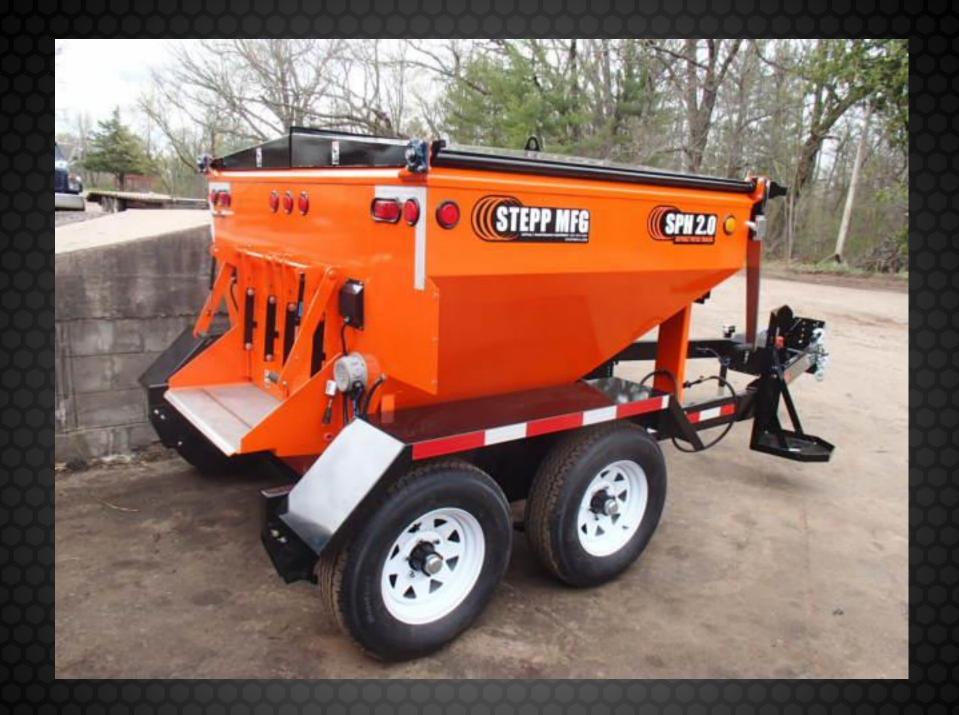

"Providing Road Maintenance Solutions for over 78 Years!!"

SPH ASPHALT HOT BOX
For Heating and Applying Hot Mix and
Cold Patch Materials for Pothole Repair

Available in 1.5Cy (2ton),2.0 Cy (3ton),

3.0 Cy (4ton)

LP Or Diesel Fired

Gas Shock Assisted Top Doors
LP or Diesel Heat
Triple Wall Construction

1/4" Stainless Steel Floor

Center Heated Baffle
Optional Tack Tank, Compactor Plate Carrier,
Platform, Overnight Heaters