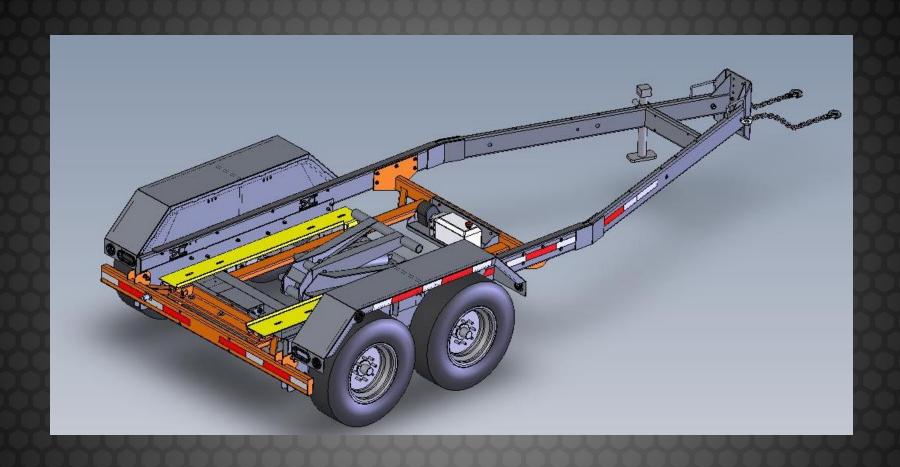

SPHD DUMP STYLE ASPHALT HOT BOX
For Heating and Applying Hot Mix and Cold
Patch Materials for Pothole Repair

Available in 2.0 Cy (3ton),
3.0 Cy (4ton)

Oil Jacketed-Diesel Fired-Dump Discharge

12,000# Scissor Hoist
Optional Tack Tank, Compactor Carrier