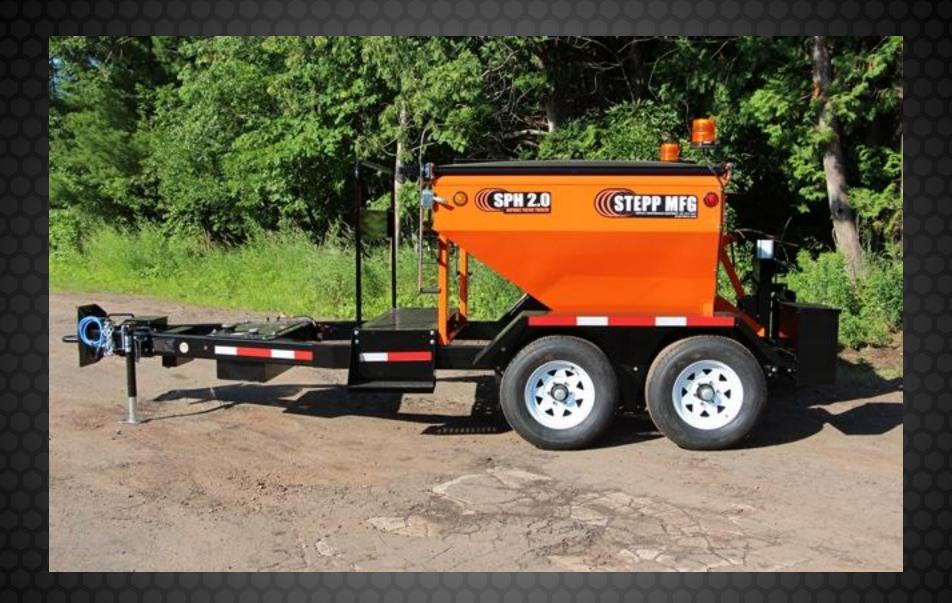

"Providing Road Maintenance Solutions for over 78 Years!!"

SPH ASPHALT HOT BOX
For Heating and Applying Hot Mix and
Cold Patch Materials for Pothole Repair

Available in 1.5Cy (2ton),2.0 Cy (3ton),

3.0 Cy (4ton)

LP Or Diesel Fired

Gas Shock Assisted Top Doors
LP or Diesel Heat
Triple Wall Construction

1/4" Stainless Steel Floor

Center Heated Baffle
Optional Tack Tank, Compactor Plate Carrier,
Platform, Overnight Heaters