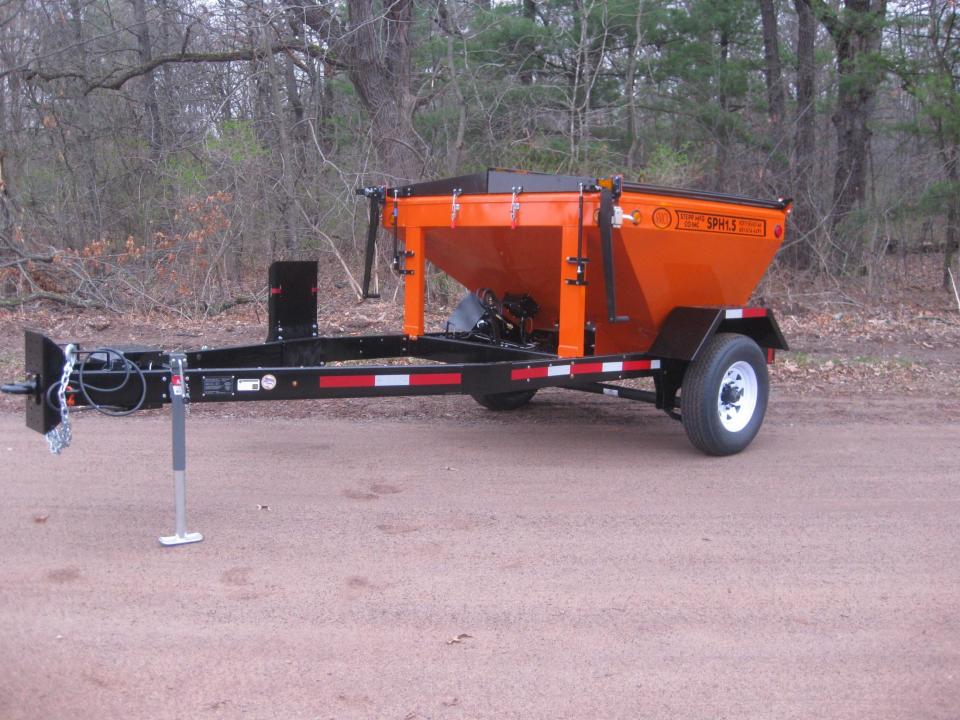

"Providing Road Maintenance Solutions for over 78 Years!!"

SPH ASPHALT HOT BOX
For Heating and Applying Hot Mix and
Cold Patch Materials for Pothole Repair

Available in 1.5Cy (2ton),2.0 Cy (3ton),

3.0 Cy (4ton)

LP Or Diesel Fired

Gas Shock Assisted Top Doors
LP or Diesel Heat
Triple Wall Construction

1/4" Stainless Steel Floor

Center Heated Baffle
Optional Tack Tank, Compactor Plate Carrier,
Platform, Overnight Heaters