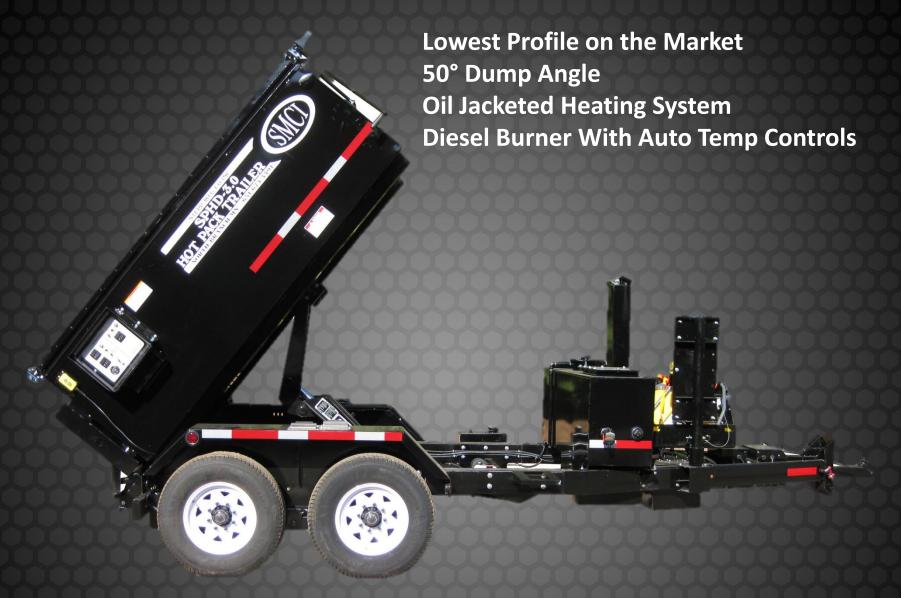

SPHD DUMP STYLE ASPHALT HOT BOX
For Heating and Applying Hot Mix and Cold
Patch Materials for Pothole Repair

Available in 2.0 Cy (3ton),
3.0 Cy (4ton)

Oil Jacketed-Diesel Fired-Dump Discharge

12,000# Scissor Hoist
Optional Tack Tank, Compactor Carrier