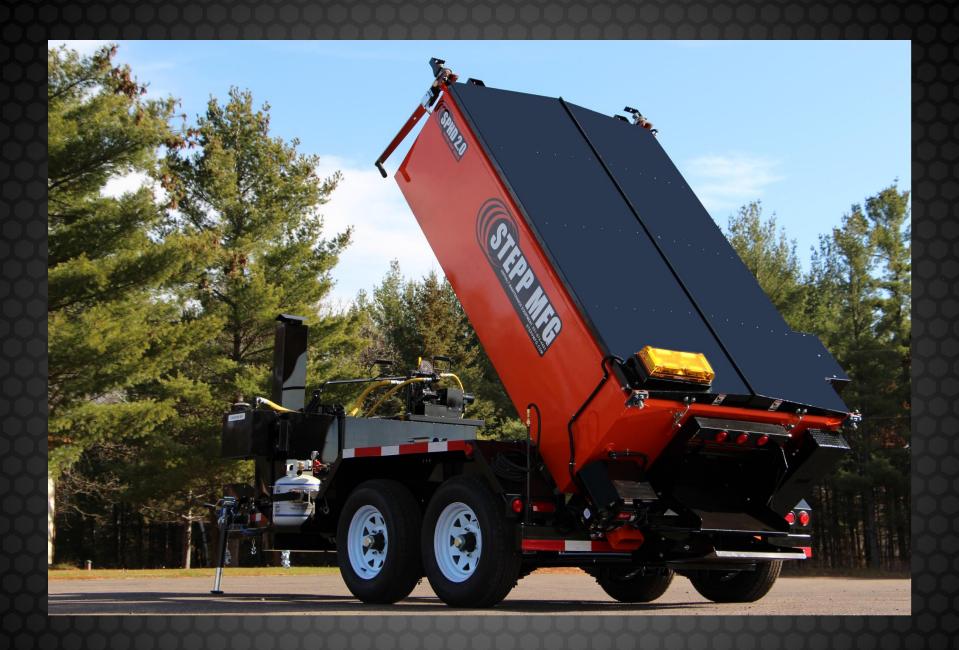

SPHD DUMP STYLE ASPHALT HOT BOX
For Heating and Applying Hot Mix and Cold
Patch Materials for Pothole Repair

Available in 2.0 Cy (3ton),
3.0 Cy (4ton)

Oil Jacketed-Diesel Fired-Dump Discharge

12,000# Scissor Hoist
Optional Tack Tank, Compactor Carrier