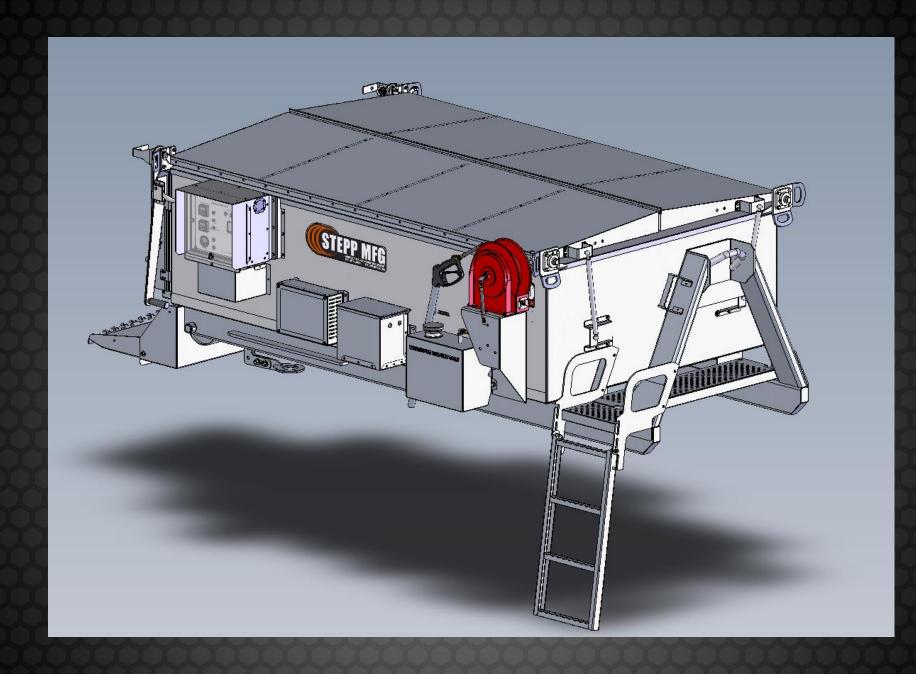

SPH-OJ OIL JACKETED, AUGER DISCHARGE
ASPHALT HOT BOX
For Heating and Applying Hot Mix and Cold
Patch Materials for Pothole Repair

Available in 2.0 Cy (3ton),
3.0 Cy (4ton)

Oil Jacketed-Diesel Fired-Auger Delivery

Hydraulic Top Doors
Optional Tack Tank, Compactor Plate Carrier