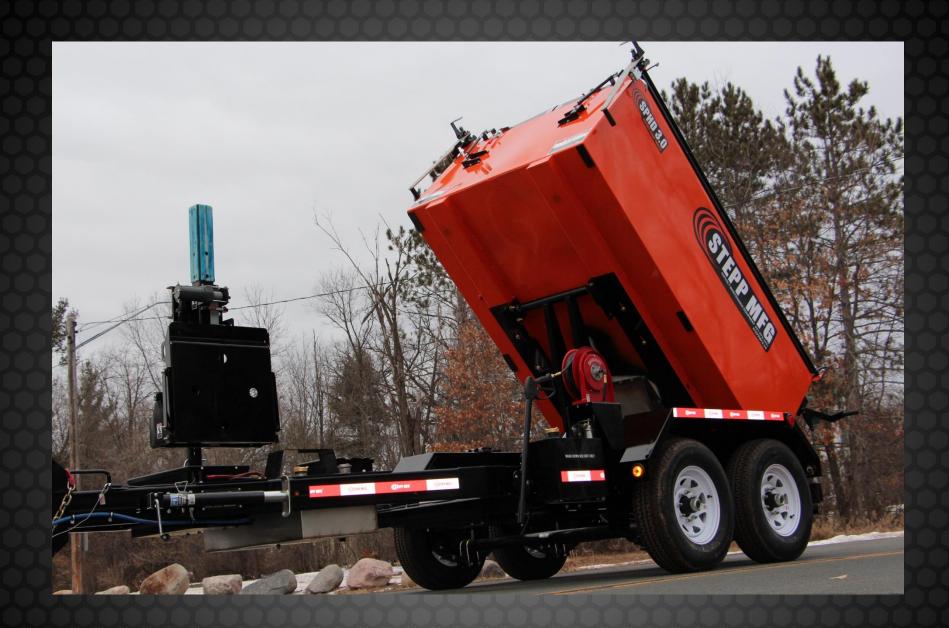

SPHD DUMP STYLE ASPHALT HOT BOX
For Heating and Applying Hot Mix and Cold
Patch Materials for Pothole Repair

Available in 2.0 Cy (3ton),
3.0 Cy (4ton)

Oil Jacketed-Diesel Fired-Dump Discharge

12,000# Scissor Hoist
Optional Tack Tank, Compactor Carrier