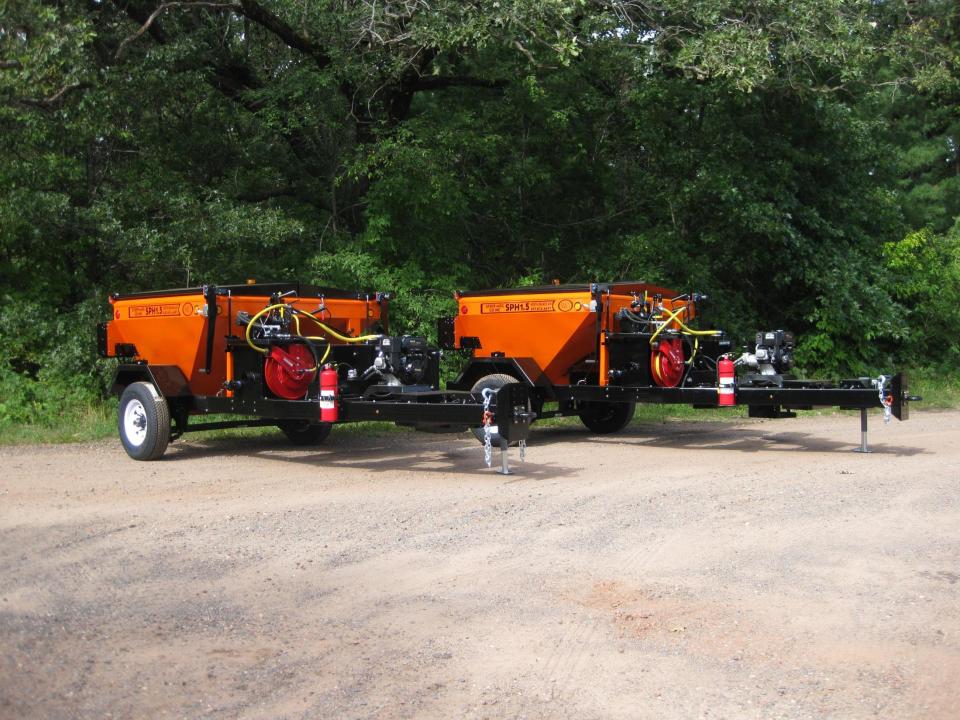

"Providing Road Maintenance Solutions for over 78 Years!!"

SPH ASPHALT HOT BOX
For Heating and Applying Hot Mix and
Cold Patch Materials for Pothole Repair

Available in 1.5Cy (2ton),2.0 Cy (3ton),

3.0 Cy (4ton)

LP Or Diesel Fired

Gas Shock Assisted Top Doors
LP or Diesel Heat
Triple Wall Construction

1/4" Stainless Steel Floor

Center Heated Baffle
Optional Tack Tank, Compactor Plate Carrier,
Platform, Overnight Heaters