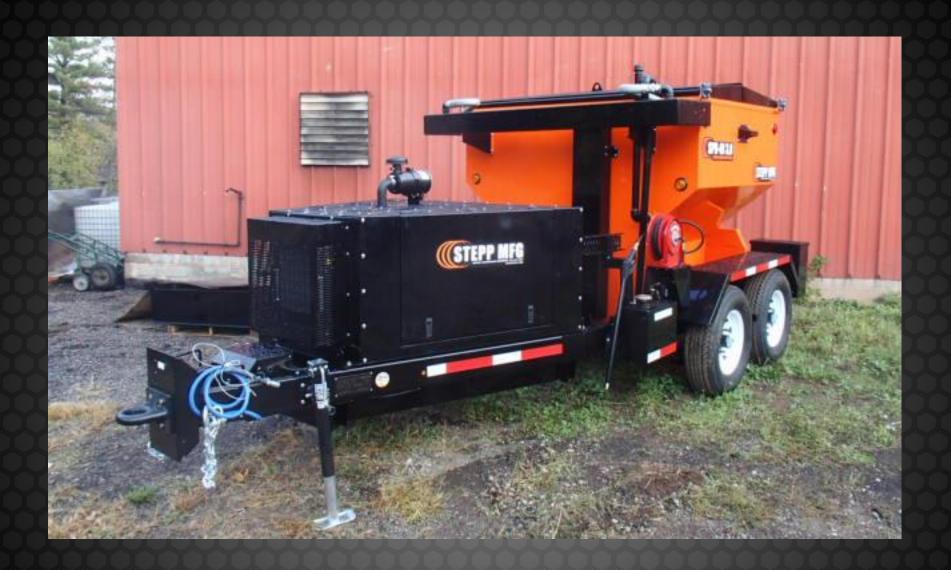

SPH-OJ OIL JACKETED, AUGER DISCHARGE
ASPHALT HOT BOX
For Heating and Applying Hot Mix and Cold
Patch Materials for Pothole Repair

Available in 2.0 Cy (3ton),
3.0 Cy (4ton)

Oil Jacketed-Diesel Fired-Auger Delivery

Hydraulic Top Doors
Optional Tack Tank, Compactor Plate Carrier