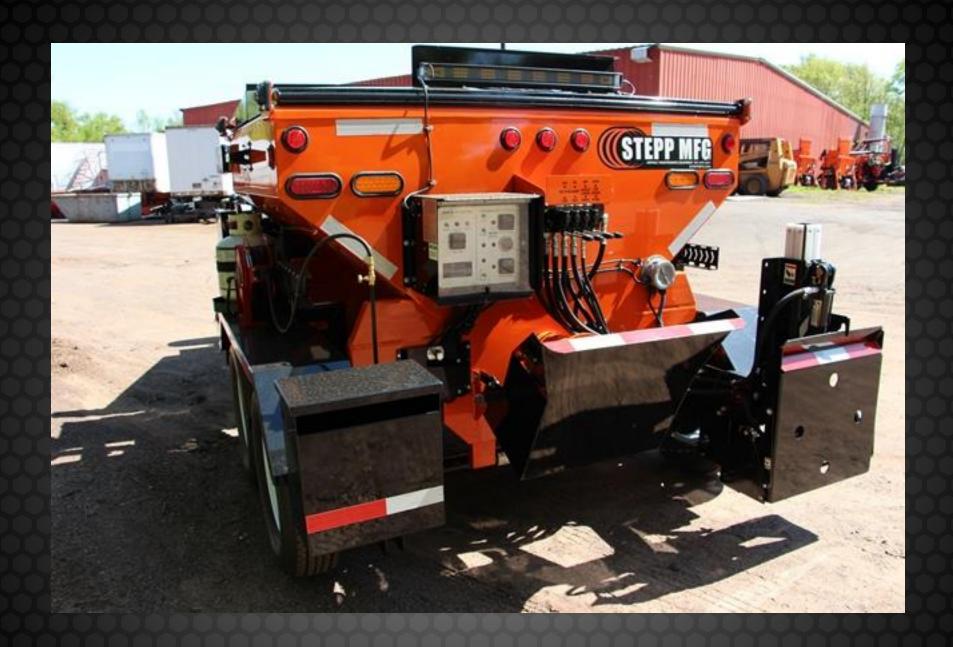

SPHD DUMP STYLE ASPHALT HOT BOX
For Heating and Applying Hot Mix and Cold
Patch Materials for Pothole Repair

Available in 2.0 Cy (3ton),
3.0 Cy (4ton)

Oil Jacketed-Diesel Fired-Dump Discharge

12,000# Scissor Hoist
Optional Tack Tank, Compactor Carrier