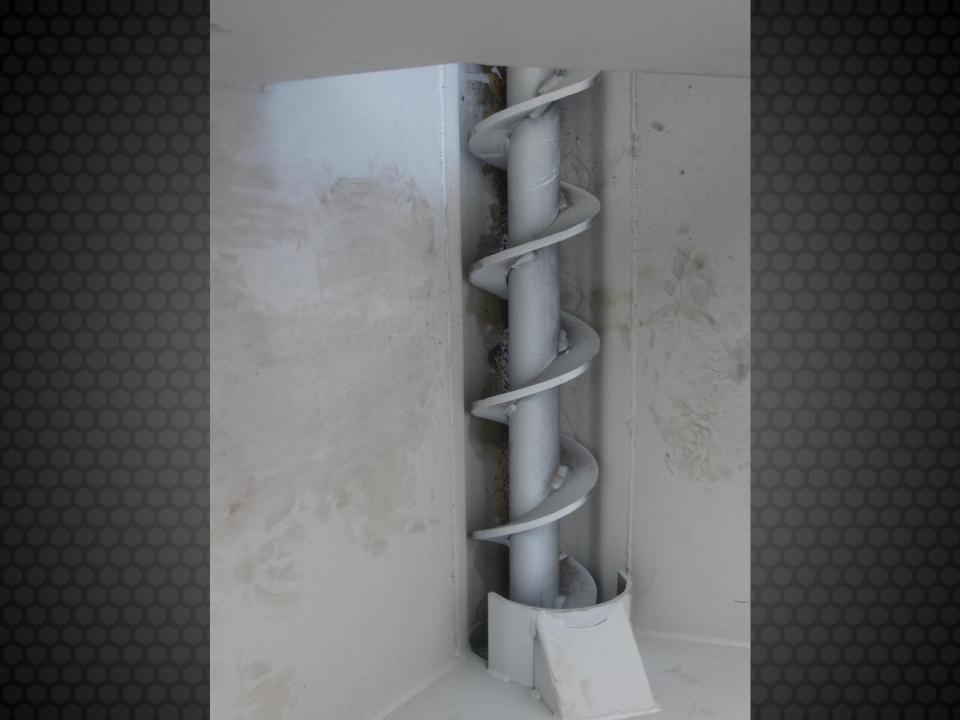

SPH-OJ OIL JACKETED, AUGER DISCHARGE
ASPHALT HOT BOX
For Heating and Applying Hot Mix and Cold
Patch Materials for Pothole Repair

Available in 2.0 Cy (3ton),
3.0 Cy (4ton)

Oil Jacketed-Diesel Fired-Auger Delivery