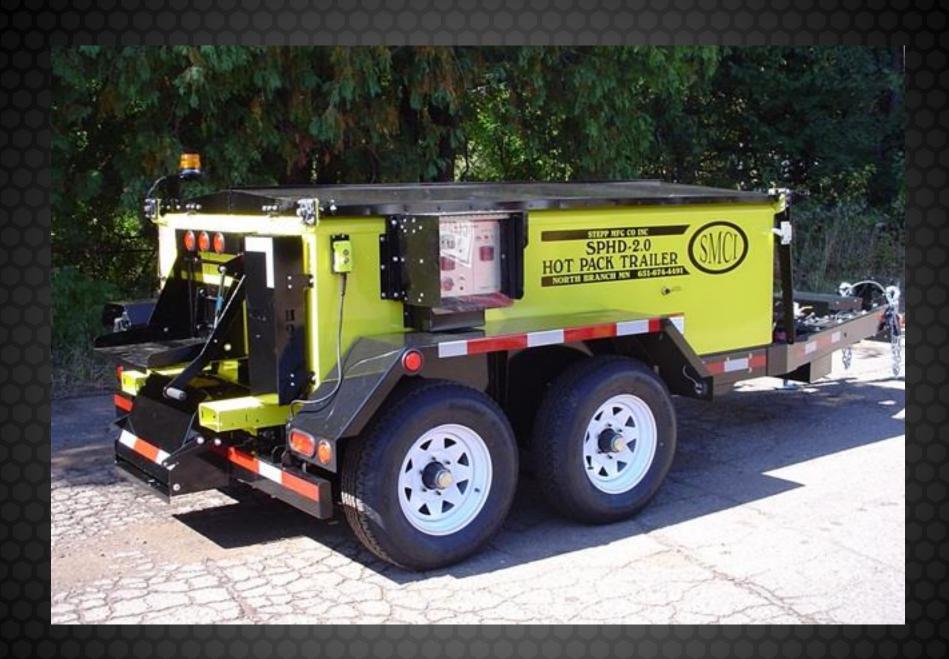

SPHD DUMP STYLE ASPHALT HOT BOX
For Heating and Applying Hot Mix and Cold
Patch Materials for Pothole Repair

Available in 2.0 Cy (3ton),
3.0 Cy (4ton)

Oil Jacketed-Diesel Fired-Dump Discharge

12,000# Scissor Hoist
Optional Tack Tank, Compactor Carrier