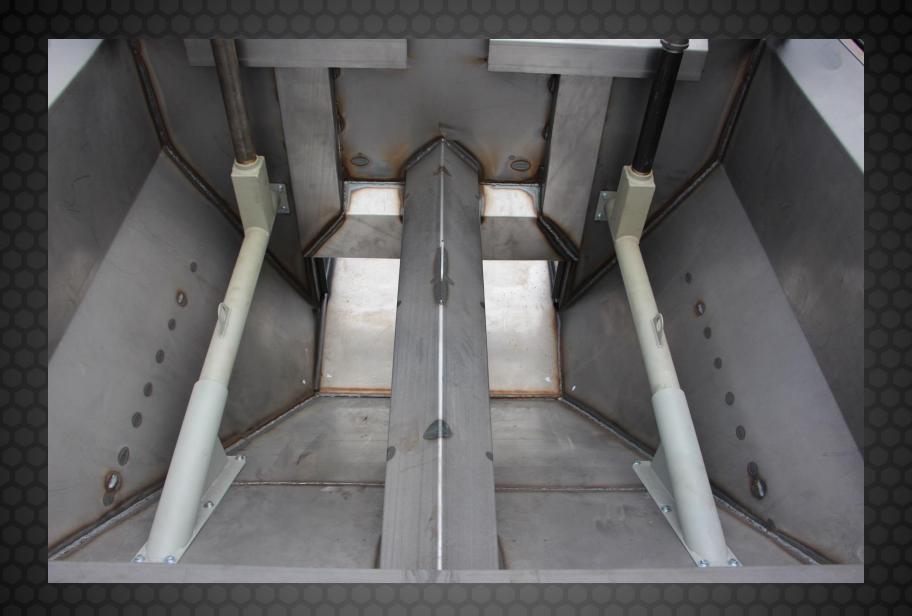

LP Or Diesel Fired

Gas Shock Assisted Top Doors
LP or Diesel Heat
Triple Wall Construction

1/4" Stainless Steel Floor

Center Heated Baffle
Optional Tack Tank, Compactor Plate Carrier,
Platform, Overnight Heaters