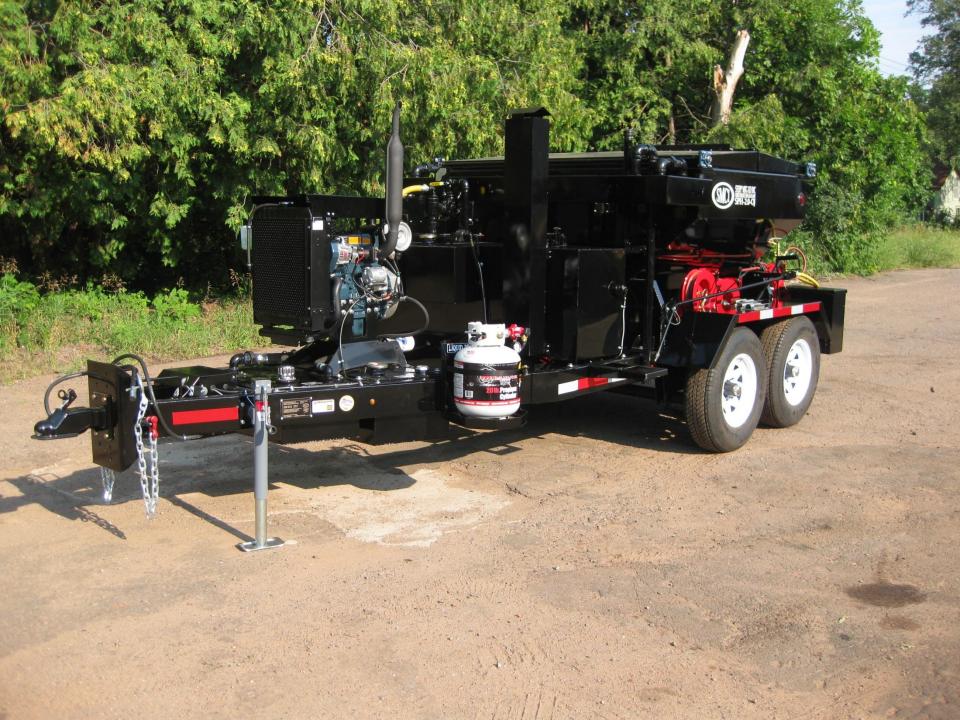

"Providing Road Maintenance Solutions for over 78 Years!!"

SPH ASPHALT HOT BOX
For Heating and Applying Hot Mix and
Cold Patch Materials for Pothole Repair

Available in 1.5Cy (2ton),2.0 Cy (3ton),

3.0 Cy (4ton)

LP Or Diesel Fired

Gas Shock Assisted Top Doors
LP or Diesel Heat
Triple Wall Construction

1/4" Stainless Steel Floor

Center Heated Baffle
Optional Tack Tank, Compactor Plate Carrier,
Platform, Overnight Heaters