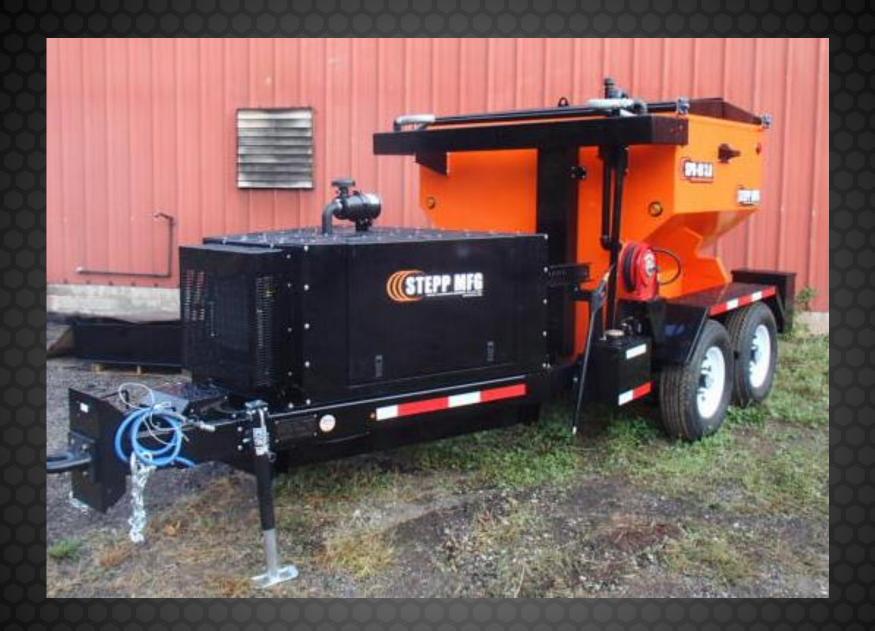

SPH-OJ OIL JACKETED, AUGER DISCHARGE
ASPHALT HOT BOX
For Heating and Applying Hot Mix and Cold
Patch Materials for Pothole Repair

Available in 2.0 Cy (3ton),
3.0 Cy (4ton)

Oil Jacketed-Diesel Fired-Auger Delivery

Hydraulic Top Doors
Optional Tack Tank, Compactor Plate Carrier