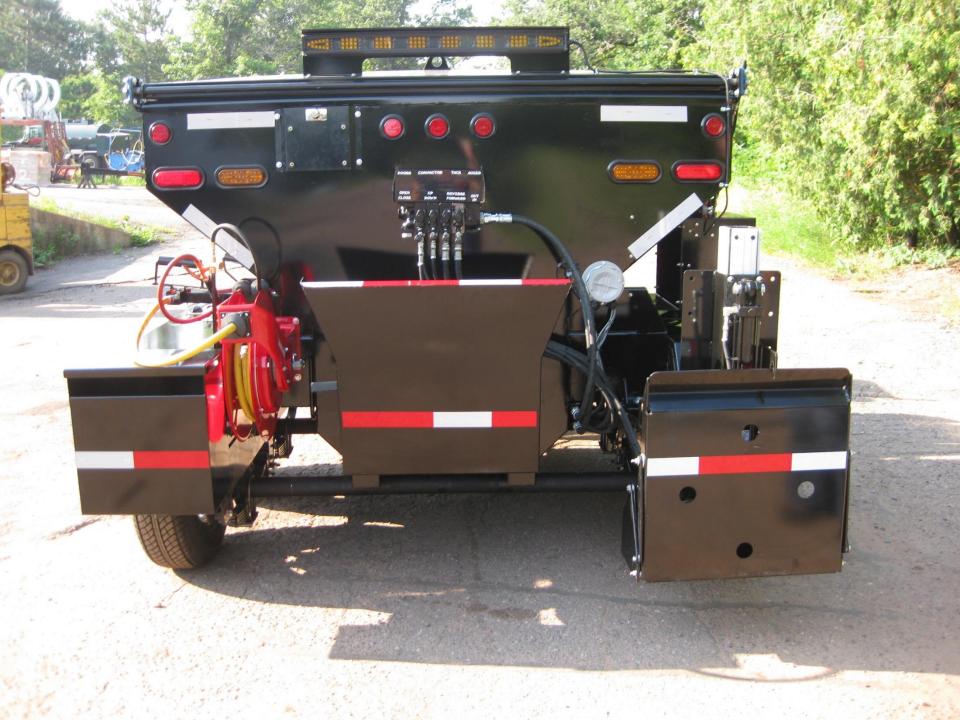

SPH-OJ OIL JACKETED, AUGER DISCHARGE
ASPHALT HOT BOX
For Heating and Applying Hot Mix and Cold
Patch Materials for Pothole Repair

Available in 2.0 Cy (3ton),
3.0 Cy (4ton)

Oil Jacketed-Diesel Fired-Auger Delivery

Hydraulic Top Doors
Optional Tack Tank, Compactor Plate Carrier