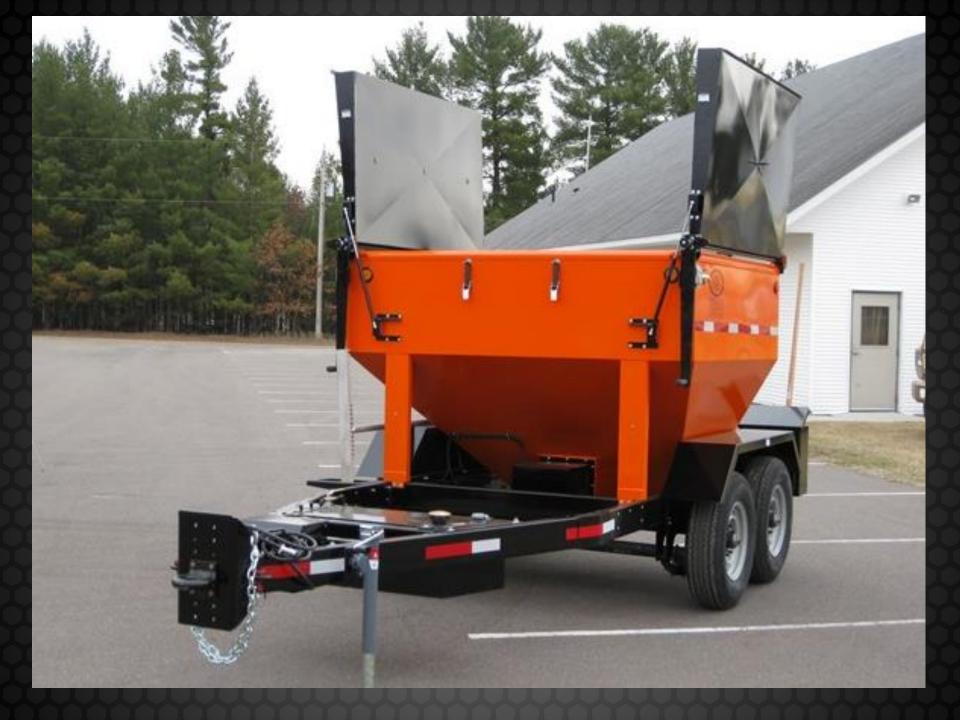

SPH-OJ OIL JACKETED, AUGER DISCHARGE
ASPHALT HOT BOX
For Heating and Applying Hot Mix and Cold
Patch Materials for Pothole Repair

Available in 2.0 Cy (3ton),
3.0 Cy (4ton)

Oil Jacketed-Diesel Fired-Auger Delivery

Hydraulic Top Doors
Optional Tack Tank, Compactor Plate Carrier