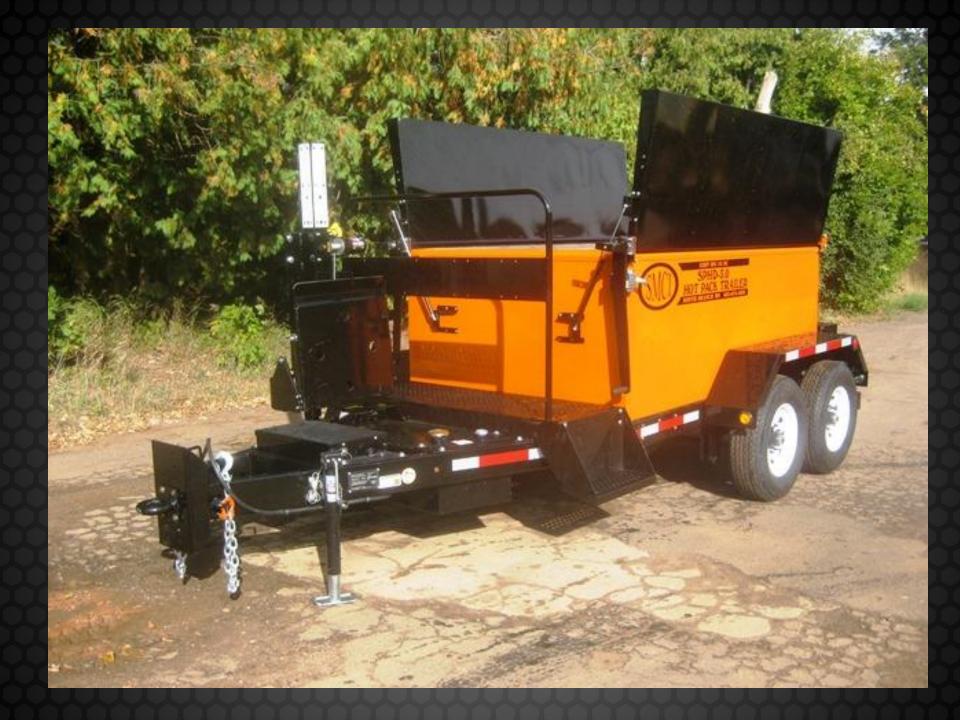

SPHD DUMP STYLE ASPHALT HOT BOX
For Heating and Applying Hot Mix and Cold
Patch Materials for Pothole Repair

Available in 2.0 Cy (3ton),
3.0 Cy (4ton)

Oil Jacketed-Diesel Fired-Dump Discharge

12,000# Scissor Hoist
Optional Tack Tank, Compactor Carrier