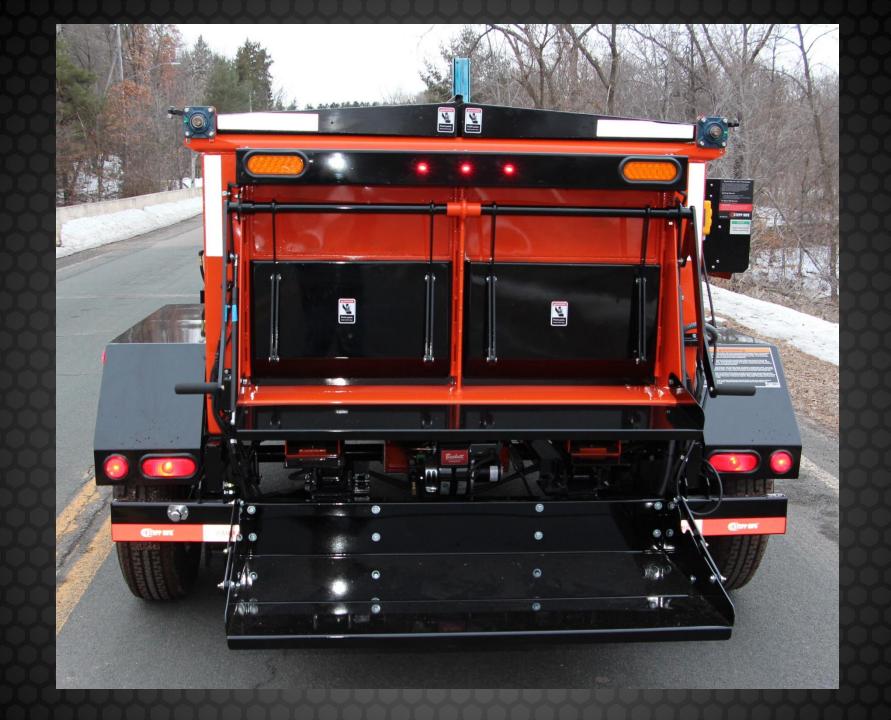

SPHD DUMP STYLE ASPHALT HOT BOX
For Heating and Applying Hot Mix and Cold
Patch Materials for Pothole Repair

Available in 2.0 Cy (3ton),
3.0 Cy (4ton)

Oil Jacketed-Diesel Fired-Dump Discharge

12,000# Scissor Hoist
Optional Tack Tank, Compactor Carrier