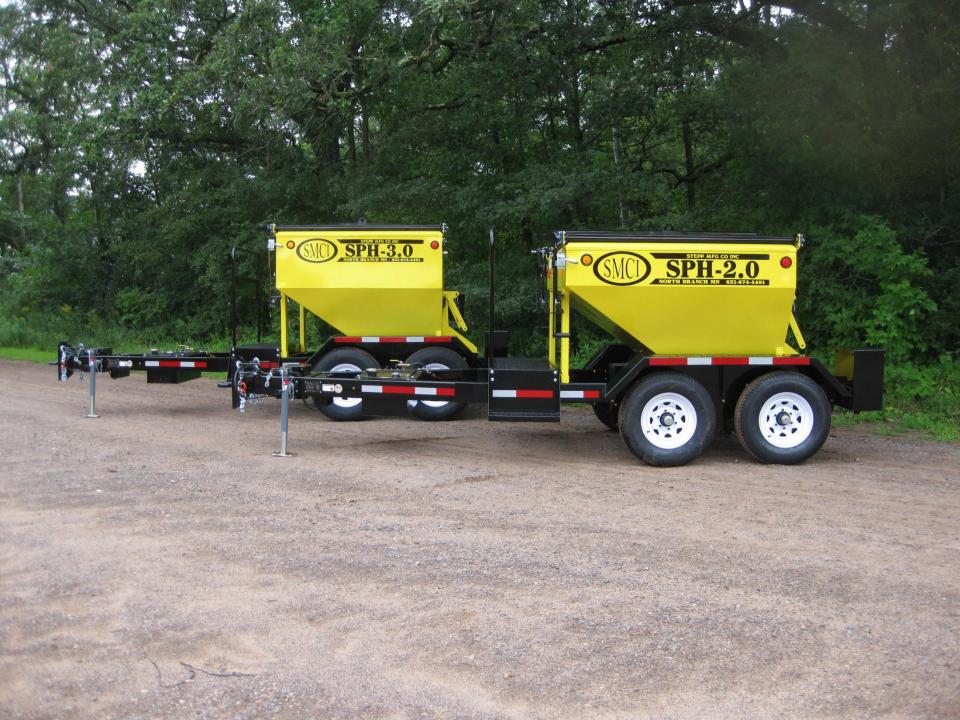

"Providing Road Maintenance Solutions for over 78 Years!!"

SPH ASPHALT HOT BOX
For Heating and Applying Hot Mix and
Cold Patch Materials for Pothole Repair

Available in 1.5Cy (2ton),2.0 Cy (3ton),

3.0 Cy (4ton)

LP Or Diesel Fired

Gas Shock Assisted Top Doors
LP or Diesel Heat
Triple Wall Construction

1/4" Stainless Steel Floor

Center Heated Baffle
Optional Tack Tank, Compactor Plate Carrier,
Platform, Overnight Heaters