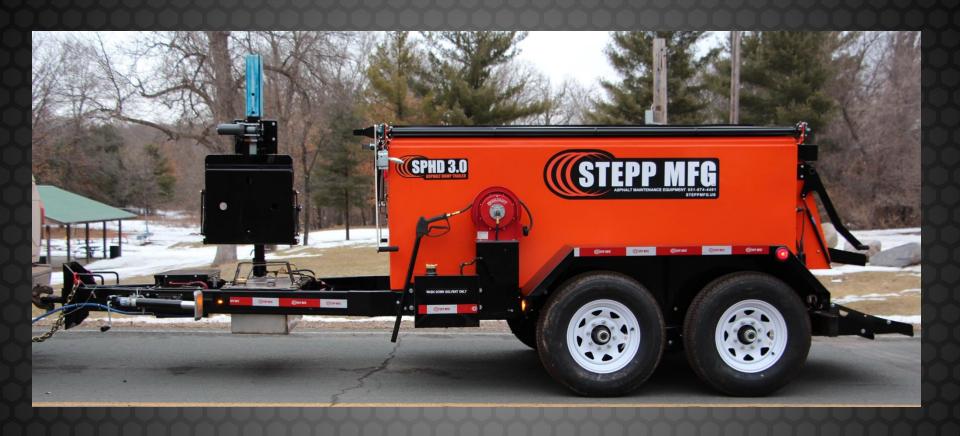

SPHD DUMP STYLE ASPHALT HOT BOX
For Heating and Applying Hot Mix and Cold
Patch Materials for Pothole Repair

Available in 2.0 Cy (3ton),
3.0 Cy (4ton)

Oil Jacketed-Diesel Fired-Dump Discharge

12,000# Scissor Hoist
Optional Tack Tank, Compactor Carrier