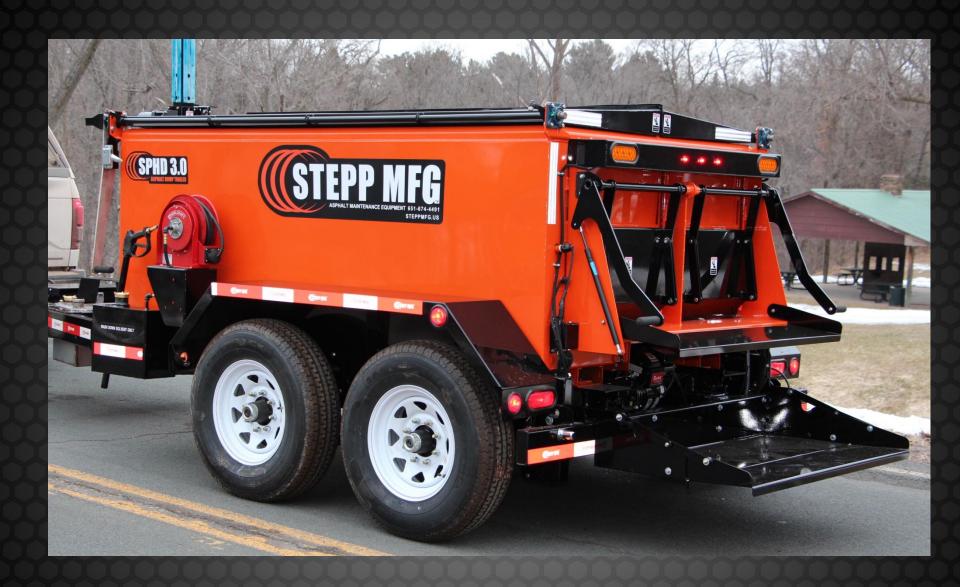

SPHD DUMP STYLE ASPHALT HOT BOX
For Heating and Applying Hot Mix and Cold
Patch Materials for Pothole Repair

Available in 2.0 Cy (3ton),
3.0 Cy (4ton)

Oil Jacketed-Diesel Fired-Dump Discharge

12,000# Scissor Hoist
Optional Tack Tank, Compactor Carrier