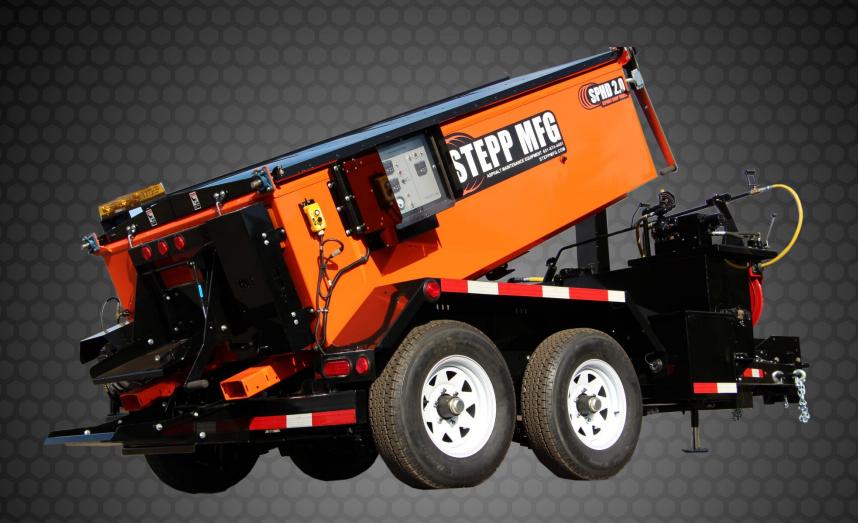

SPH-OJ OIL JACKETED, AUGER DISCHARGE
ASPHALT HOT BOX
For Heating and Applying Hot Mix and Cold
Patch Materials for Pothole Repair

Available in 2.0 Cy (3ton),
3.0 Cy (4ton)

Oil Jacketed-Diesel Fired-Auger Delivery

Hydraulic Top Doors
Optional Tack Tank, Compactor Plate Carrier