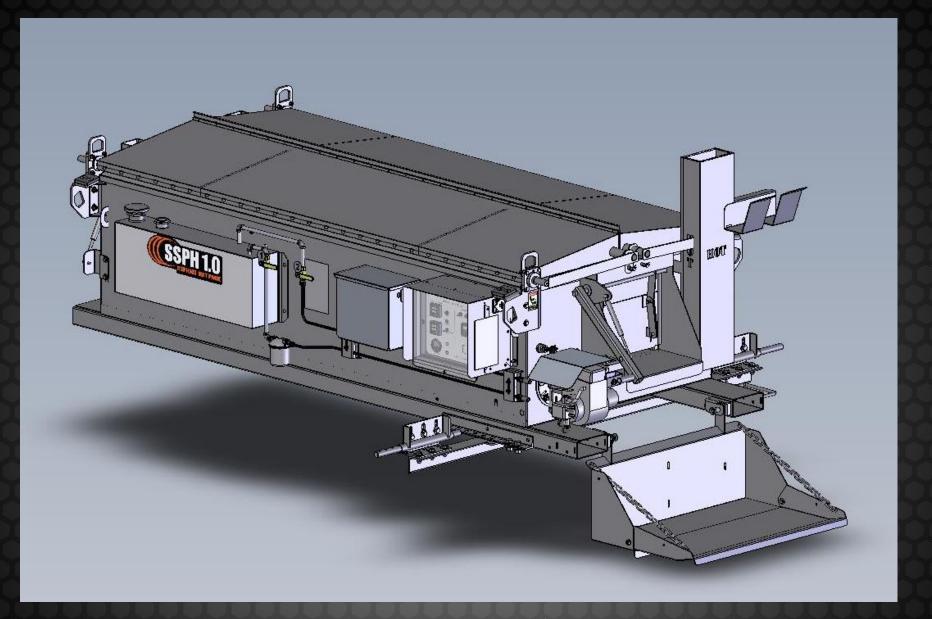

"Providing Road Maintenance Solutions for over 78 Years!!"

SPH ASPHALT HOT BOX
For Heating and Applying Hot Mix and
Cold Patch Materials for Pothole Repair

Available in 1.5Cy (2ton),2.0 Cy (3ton),

3.0 Cy (4ton)

LP Or Diesel Fired

Gas Shock Assisted Top Doors
LP or Diesel Heat
Triple Wall Construction

1/4" Stainless Steel Floor

Center Heated Baffle
Optional Tack Tank, Compactor Plate Carrier,
Platform, Overnight Heaters