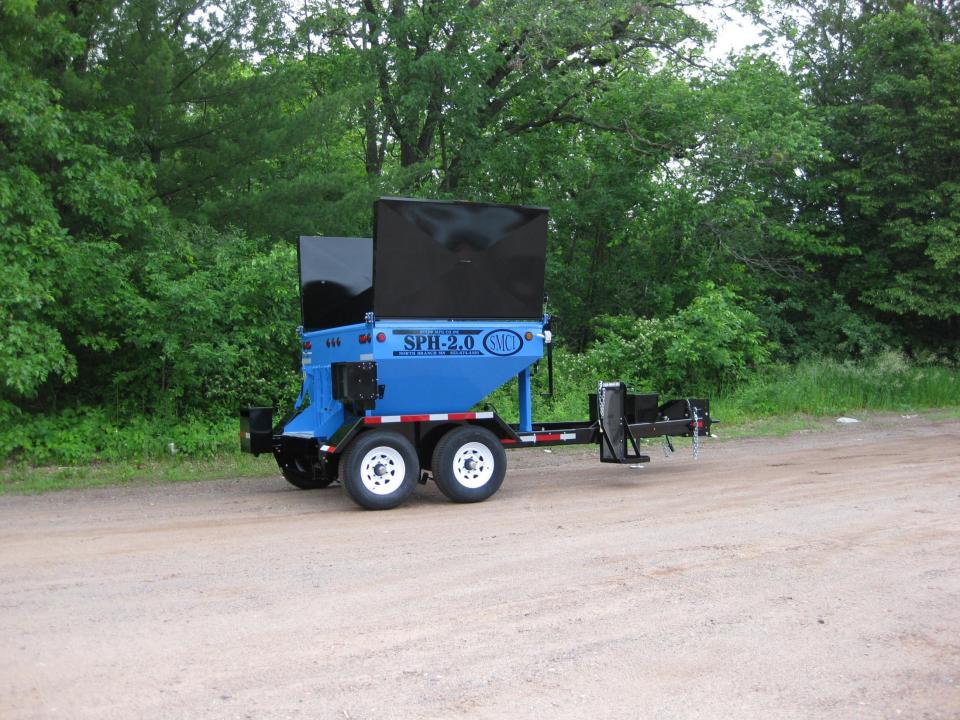

"Providing Road Maintenance Solutions for over 78 Years!!"

SPH ASPHALT HOT BOX
For Heating and Applying Hot Mix and
Cold Patch Materials for Pothole Repair

Available in 1.5Cy (2ton),2.0 Cy (3ton),

3.0 Cy (4ton)

LP Or Diesel Fired

Gas Shock Assisted Top Doors
LP or Diesel Heat
Triple Wall Construction

1/4" Stainless Steel Floor

Center Heated Baffle
Optional Tack Tank, Compactor Plate Carrier,
Platform, Overnight Heaters