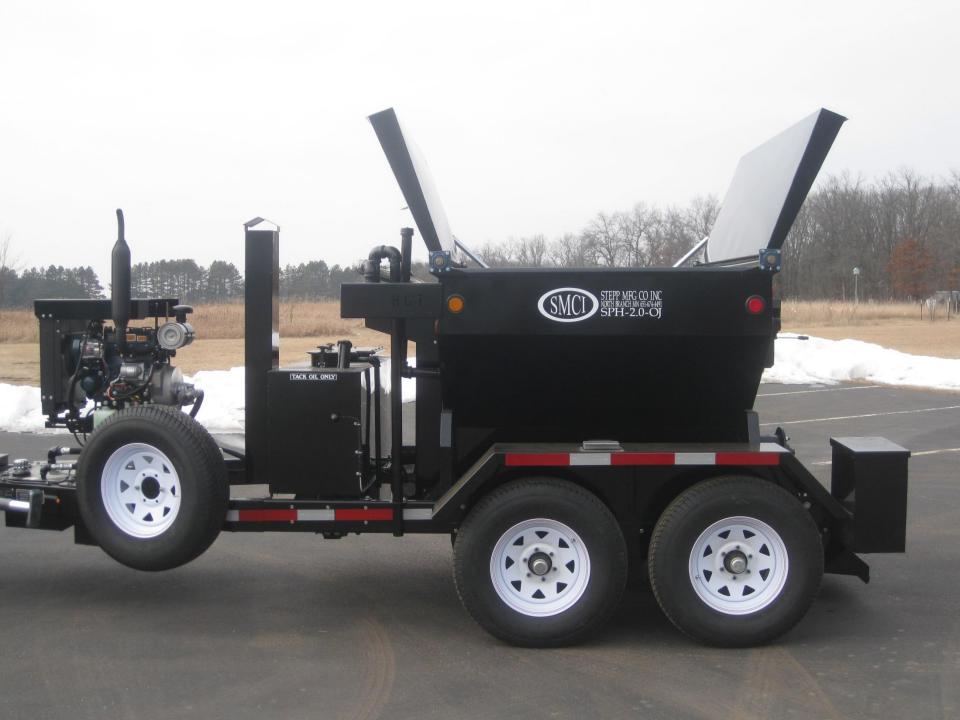

SPH-OJ OIL JACKETED, AUGER DISCHARGE
ASPHALT HOT BOX
For Heating and Applying Hot Mix and Cold
Patch Materials for Pothole Repair

Available in 2.0 Cy (3ton),
3.0 Cy (4ton)

Oil Jacketed-Diesel Fired-Auger Delivery

Hydraulic Top Doors
Optional Tack Tank, Compactor Plate Carrier