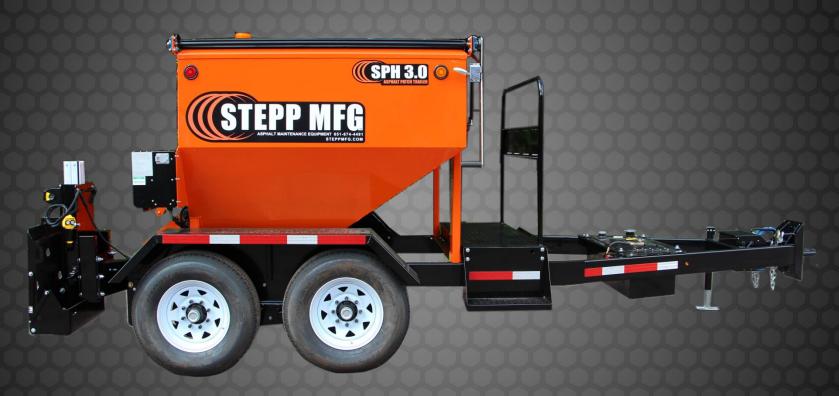

"Providing Road Maintenance Solutions for over 78 Years!!"

SPH ASPHALT HOT BOX
For Heating and Applying Hot Mix and
Cold Patch Materials for Pothole Repair

Available in 1.5Cy (2ton),2.0 Cy (3ton),

3.0 Cy (4ton)

LP Or Diesel Fired

Gas Shock Assisted Top Doors
LP or Diesel Heat
Triple Wall Construction

1/4" Stainless Steel Floor

Center Heated Baffle
Optional Tack Tank, Compactor Plate Carrier,
Platform, Overnight Heaters