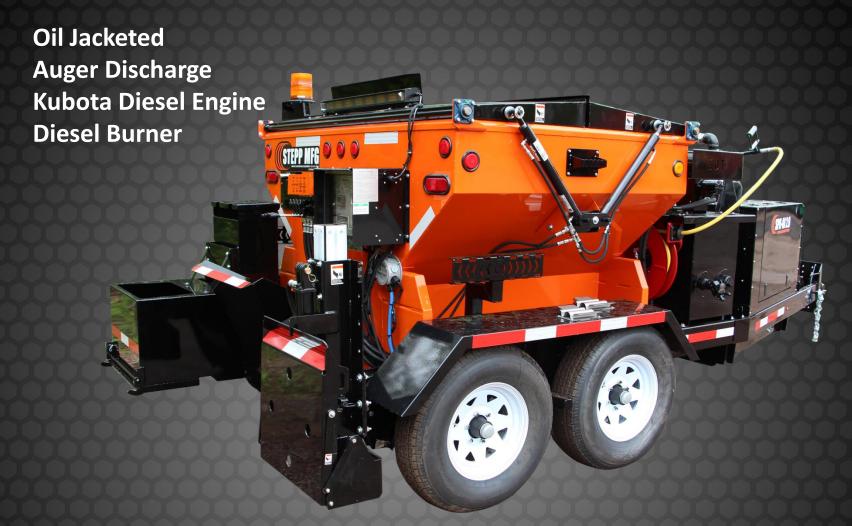

SPH-OJ OIL JACKETED, AUGER DISCHARGE
ASPHALT HOT BOX
For Heating and Applying Hot Mix and Cold
Patch Materials for Pothole Repair

Available in 2.0 Cy (3ton),
3.0 Cy (4ton)

Oil Jacketed-Diesel Fired-Auger Delivery

Hydraulic Top Doors
Optional Tack Tank, Compactor Plate Carrier