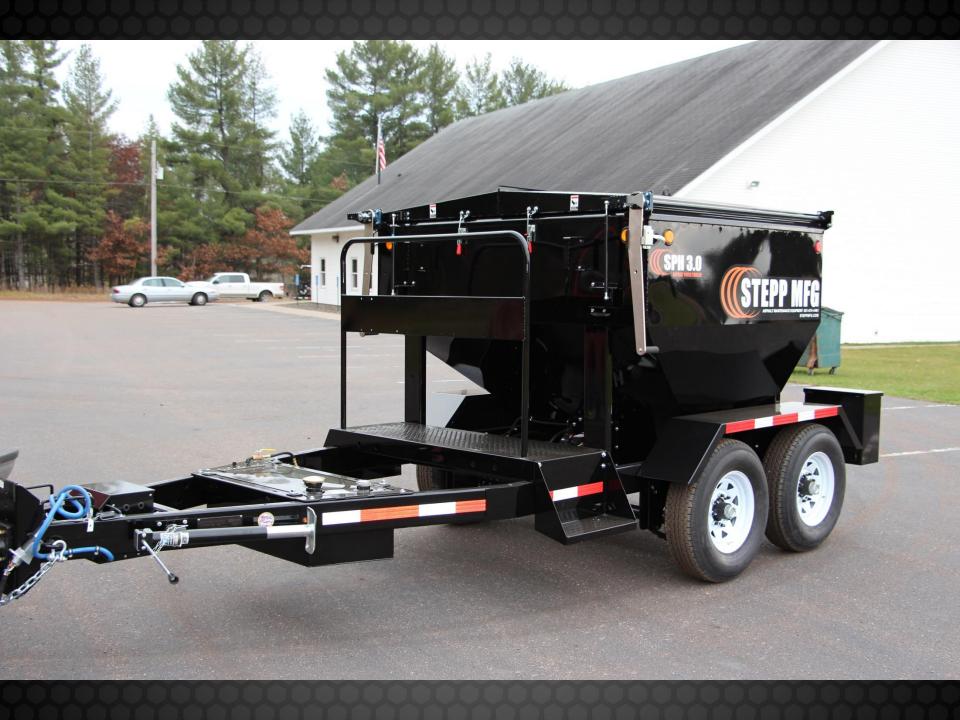

SPHD DUMP STYLE ASPHALT HOT BOX
For Heating and Applying Hot Mix and Cold
Patch Materials for Pothole Repair

Available in 2.0 Cy (3ton),
3.0 Cy (4ton)

Oil Jacketed-Diesel Fired-Dump Discharge

12,000# Scissor Hoist
Optional Tack Tank, Compactor Carrier