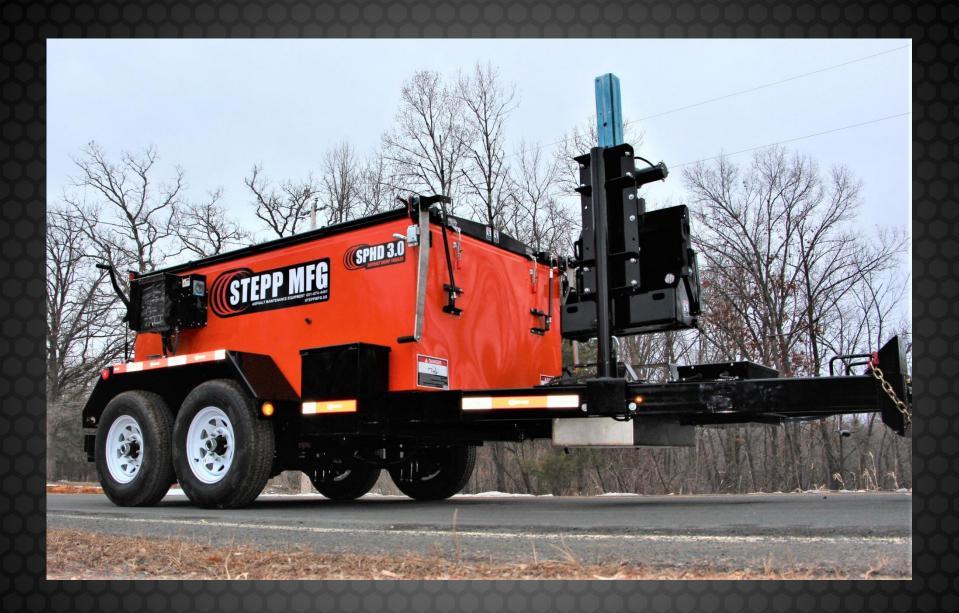

SPHD DUMP STYLE ASPHALT HOT BOX
For Heating and Applying Hot Mix and Cold
Patch Materials for Pothole Repair

Available in 2.0 Cy (3ton),
3.0 Cy (4ton)

Oil Jacketed-Diesel Fired-Dump Discharge

12,000# Scissor Hoist
Optional Tack Tank, Compactor Carrier