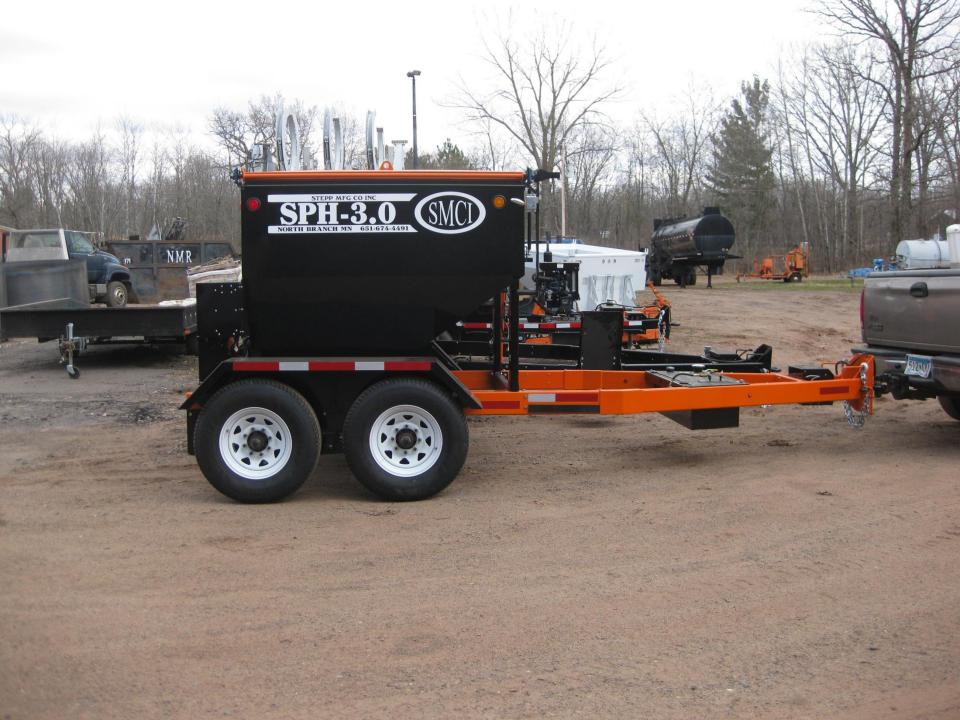

"Providing Road Maintenance Solutions for over 78 Years!!"

SPH ASPHALT HOT BOX
For Heating and Applying Hot Mix and
Cold Patch Materials for Pothole Repair

Available in 1.5Cy (2ton),2.0 Cy (3ton),

3.0 Cy (4ton)

LP Or Diesel Fired

Gas Shock Assisted Top Doors
LP or Diesel Heat
Triple Wall Construction

1/4" Stainless Steel Floor

Center Heated Baffle
Optional Tack Tank, Compactor Plate Carrier,
Platform, Overnight Heaters