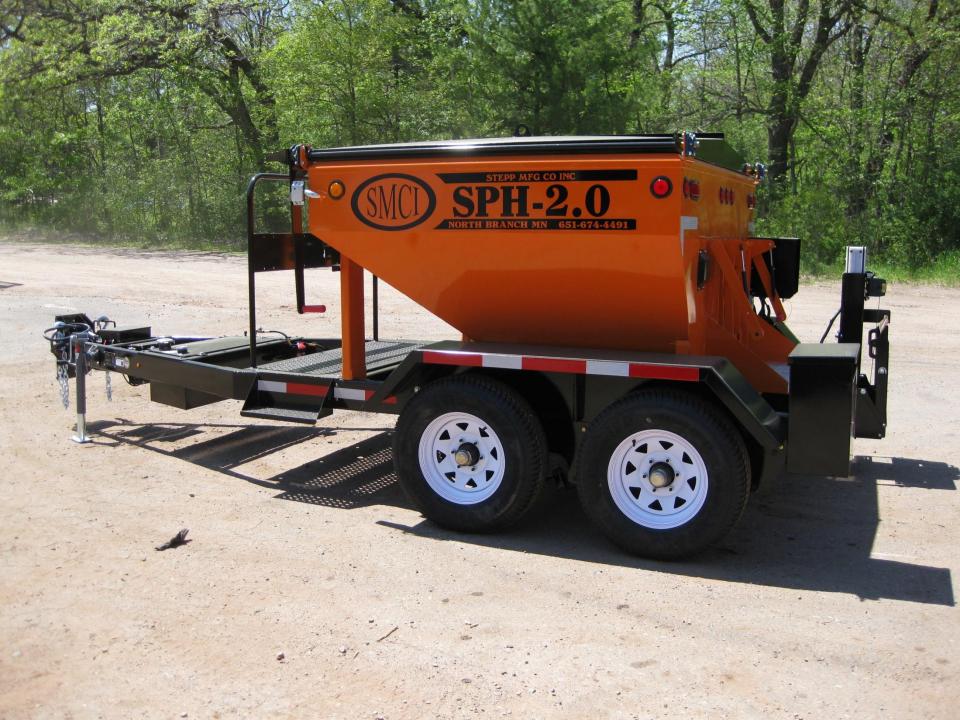

"Providing Road Maintenance Solutions for over 78 Years!!"

SPH ASPHALT HOT BOX
For Heating and Applying Hot Mix and
Cold Patch Materials for Pothole Repair

Available in 1.5Cy (2ton),2.0 Cy (3ton),

3.0 Cy (4ton)

LP Or Diesel Fired

Gas Shock Assisted Top Doors
LP or Diesel Heat
Triple Wall Construction

1/4" Stainless Steel Floor

Center Heated Baffle
Optional Tack Tank, Compactor Plate Carrier,
Platform, Overnight Heaters