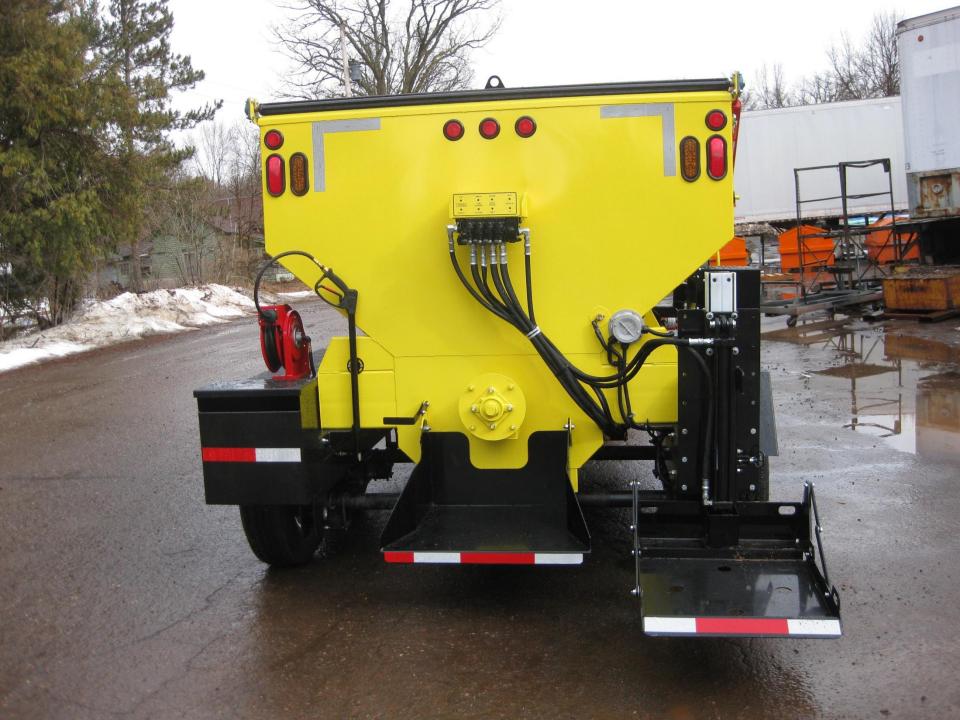

"Providing Road Maintenance Solutions for over 78 Years!!"

SPH ASPHALT HOT BOX
For Heating and Applying Hot Mix and
Cold Patch Materials for Pothole Repair

Available in 1.5Cy (2ton),2.0 Cy (3ton),

3.0 Cy (4ton)

LP Or Diesel Fired

Gas Shock Assisted Top Doors
LP or Diesel Heat
Triple Wall Construction

1/4" Stainless Steel Floor

Center Heated Baffle
Optional Tack Tank, Compactor Plate Carrier,
Platform, Overnight Heaters